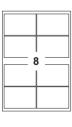

## Stickers Per Sheet: 8

- Finished Size This is the finished size of each individual sticker.
- Safe Area We recommend keeping text and images out of the grey area, remaining in white box
  - 3mm Bleed Please extend your artwork into the bleed if you are using full colour or imagery in the background. Anything within this area will be removed once cut